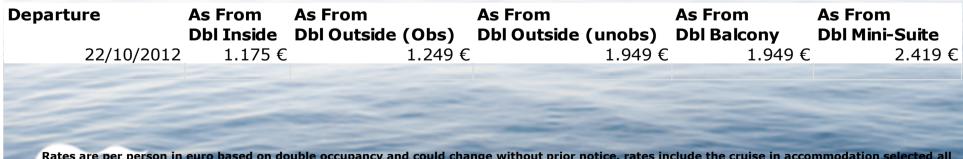

## Grand PRINCESS – CANARY ISLANDS 22 OCT 2012 SOUTHAMPTON TO SOUTHAMPTON 13DAYS – AS FROM € 1.175 PP

4:00 PM

Rates are per person in euro based on double occupancy and could change without prior notice, rates include the cruise in accommodation selected all meals and entertainment onboard and all taxes Do not include any personal expenses, land transportation, tips for the cabin and restaurant staff that will be charge to the guest onboard account, any insurance. Booking can only be confimed with full payment the moment of booking. Flights and hotels can not be changed, transfered or canceled. 100 % cancelation fee will be applied For the cruise portion the general terms and conditions of princess cruises do apply visit: www.princess.com for further details. Lic:Ver: A6231