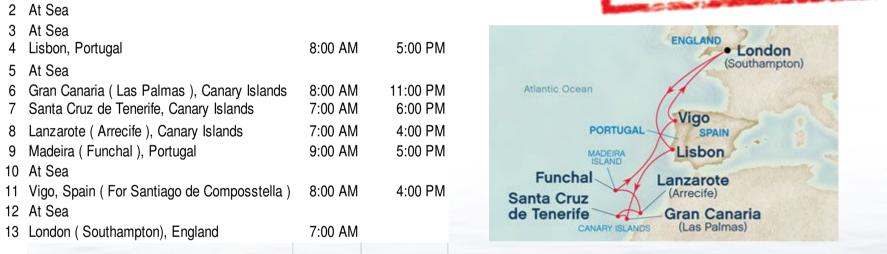

1

London (Southampton), England

## Grand PRINCESS – CANARY ISLANDS 22 OCT 2012 SOUTHAMPTON TO SOUTHAMPTON 13DAYS – AS FROM € 1.175 PP

4:00 PM

Rates are per person in euro based on double occupancy and could change without prior notice, rates include the cruise in accommodation selected all meals and entertainment onboard and all taxes Do not include any personal expenses, land transportation, tips for the cabin and restaurant staff that will be charge to the guest onboard account, any insurance. Booking can only be confimed with full payment the moment of booking. Flights and hotels can not be changed, transfered or canceled. 100 % cancelation fee will be applied For the cruise portion the general terms and conditions of princess cruises do apply visit: www.princess.com for further details. Lic:Ver: A6231